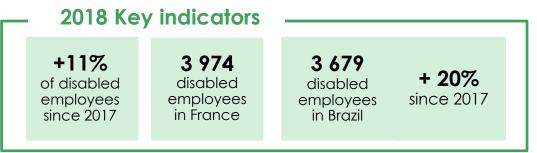

#### Supporting people with disabilities to find a job

The Casino group has been assertively engaged in hiring and retaining disabled employees since 1995

13,14% of disabled employees Casino in France\* **5,3%** of disabled employees Assaï in Brazil