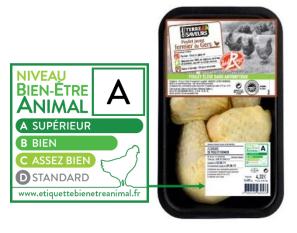

#### Promoting more responsible consumption

- Promoting an offer of more responsible products:
  - From organic trade

- Reducing the impact and use of pesticides with a wider range of fruits and vegetables
  - Developed by Casino brand, guaranteed with free of pesticide residues (insecticides, fungicides, herbicides) and controlled by an independent lab
  - No pesticides putting at risk pollinating insects at Monoprix with the progressive approach
    of «Tous Cultiv'acteurs» involving over 500 producers in partnership with BEE FRIENDLY®
- Taking into consideration Animal welfare
  - Casino group launched the 1st labelling on animal welfare levels with 3 organisations recognised in animal protection: LFDA, CIWF and OABA
- By fighting against food waste
  - The Group has partnered with the French Federation of Food Banks since 2009

#### Launch of labelling on animal welfare