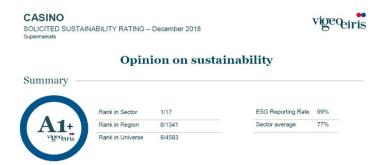

#### Sustainable Development Goals

- ... measured with over 25 indicators published in the registration document, the annual report and the website
- ... and taken into consideration in the variable compensation of the CEO and management:
  - 10% of variable compensation of the CEO is linked to the grades obtained in extra-financial ratings: Viaeo Eiris and FSTE4GOOD and the asset management company Robeco Sam (DJSI index)
  - In France, in 2018, a Group-level quantifiable CSR performance target is implemented for all executives, accounting for 5 % of variable compensation, including 2 criteria:
    - Gender equality: percentage of women executives at Group level;
    - Energy efficiency: electric consumption of the Group in kWh/m² of retail space;
  - In Brazil and Colombia, CSR objectives have also been integrated to variable compensation since 2016.

## Extra-financial rating 2018

A policy recognized by non-financial rating agencies: