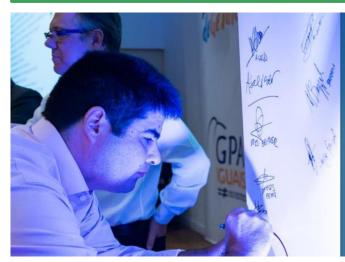

#### Signature by GPA of the Manifesto for Equality

#### HIGHLIGHTS:

- More than 1,000
   participants (employees
   and external public)
- 25 Lectures and panelists
- Opening with GPA
   President and Executive
   Directors
- Affinity Group of Racial Equality: GPA Madiba
- Invitation to LGBTI+ Affinity Group
- Presentation and signature of the Gender Equality Manifest by GPA Men Executives