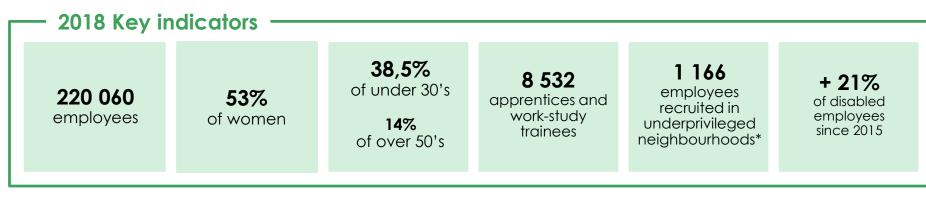

#### Strengthening gender equality

Our policy in favour of gender equality, defined at Group level, is adapted for each country.

| 2018 Key Indica                | ators —                        |                                 |                                | LABEL<br>ÉGALITÉE                                                                                                                                                                                                                                                                                                                                                                                                                                                                                                                                                                                                                                                                                                                                                                                                                                                                                                                                                                                                                                                                                                                                                                                                                                                                                                                                                                                                                                                                                                                                                                                                                                                                                                                                                                                                                                                                                                                                                                                                                                                                                                              |
|--------------------------------|--------------------------------|---------------------------------|--------------------------------|--------------------------------------------------------------------------------------------------------------------------------------------------------------------------------------------------------------------------------------------------------------------------------------------------------------------------------------------------------------------------------------------------------------------------------------------------------------------------------------------------------------------------------------------------------------------------------------------------------------------------------------------------------------------------------------------------------------------------------------------------------------------------------------------------------------------------------------------------------------------------------------------------------------------------------------------------------------------------------------------------------------------------------------------------------------------------------------------------------------------------------------------------------------------------------------------------------------------------------------------------------------------------------------------------------------------------------------------------------------------------------------------------------------------------------------------------------------------------------------------------------------------------------------------------------------------------------------------------------------------------------------------------------------------------------------------------------------------------------------------------------------------------------------------------------------------------------------------------------------------------------------------------------------------------------------------------------------------------------------------------------------------------------------------------------------------------------------------------------------------------------|
|                                |                                | n executives                    |                                | APROG CIRTURATION WAYNER TO STATE OF ST |
| Group                          | France                         | Brazil                          | Colombia                       | Gender equality Index* Scores:                                                                                                                                                                                                                                                                                                                                                                                                                                                                                                                                                                                                                                                                                                                                                                                                                                                                                                                                                                                                                                                                                                                                                                                                                                                                                                                                                                                                                                                                                                                                                                                                                                                                                                                                                                                                                                                                                                                                                                                                                                                                                                 |
| 38,9%                          | 41,3 %                         | 32,3 %                          | 31,5 %                         | <b>98/100</b><br>Monoprix                                                                                                                                                                                                                                                                                                                                                                                                                                                                                                                                                                                                                                                                                                                                                                                                                                                                                                                                                                                                                                                                                                                                                                                                                                                                                                                                                                                                                                                                                                                                                                                                                                                                                                                                                                                                                                                                                                                                                                                                                                                                                                      |
| <b>+ 3,5 points</b><br>vs 2015 | <b>+ 2,7 points</b><br>vs 2015 | <b>+ 12,6 points</b><br>vs 2015 | <b>+ 4,4 points</b><br>vs 2015 | <b>88/100</b><br>Casino                                                                                                                                                                                                                                                                                                                                                                                                                                                                                                                                                                                                                                                                                                                                                                                                                                                                                                                                                                                                                                                                                                                                                                                                                                                                                                                                                                                                                                                                                                                                                                                                                                                                                                                                                                                                                                                                                                                                                                                                                                                                                                        |