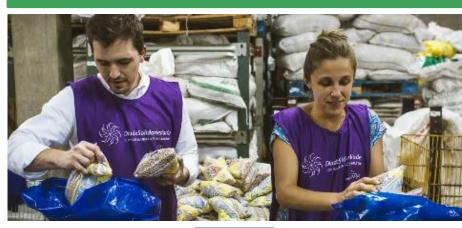

#### Supporting Food Banks:

- In France: 3 945 stores involved in the national collection organised by Food Banks: 1 400 tons of products of first necessity collected
- In Brazil: 6<sup>th</sup> Solidarity Day allowing to collect over 1 000 tons of products in GPA stores and redistributed to 100 local institutions