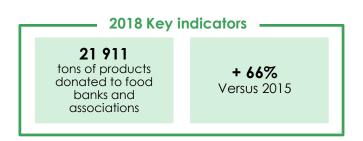

#### Supporting Food Banks:

- In France: 3 945 stores involved in the national collection organised by Food Banks: 1 400 tons of products of first necessity collected
- In Brazil: 6<sup>th</sup> Solidarity Day allowing to collect over 1 000 tons of products in GPA stores and redistributed to 100 local institutions