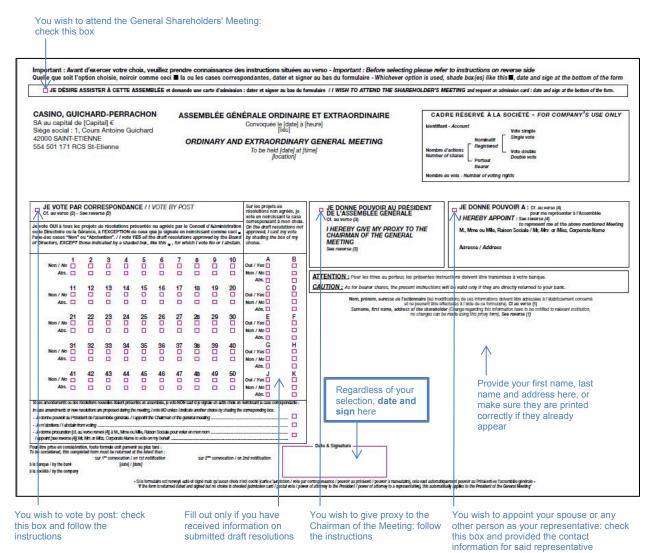

## Instructions for indicating your method of participation in the General Shareholders' Meeting

## **Via the Voting Form**

The shareholder must indicate his or her choice by filling out the voting form enabling him or her to vote by post or by proxy:

For those shareholders <u>holding their shares in registered form</u> (*direct or indirect*), the form is attached to the notice of meeting brochure they received from the Company by post. The completed form must be

Shareholders <u>holding their shares in bearer form</u> must obtain the form for voting by postal mail or the form for voting by proxy either from his or her financial intermediary or from the Company's website at **www.groupe-casino.fr**.

returned to BNP PARIBAS SECURITIES SERVICES in the T envelope provided.

The completed form must be returned to the Company's registered headquarters or to BNP PARIBAS SECURITIES SERVICES. It must be sent along with a participation certificate issued by the duly authorised financial intermediary.

In the event that any voting form (for voting by post or by proxy) received fails to specify a representative, the Chairman of the General Shareholders' Meeting will cast a vote in favour of the adoption of draft resolutions approved by the Board of Directors and a vote against the adoption of any other draft resolutions.

Under no circumstances can a shareholder return a voting form containing instructions to vote both by proxy and by post.

Pursuant to applicable legal and regulatory provisions, the form for voting by post must reach the Company's registered headquarters or BNP PARIBAS SECURITIES SERVICES no later than 3 days before the General Shareholders' Meeting.